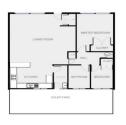

Features include:

Two comfortable bedrooms each with built-in robes

Two linen cupboards

Vertical Blinds

Security screen doors

Open plan living and dining area

Neat kitchen with electric cooking, plenty of cupboards as well as a breakfast area

Tidy bathroom with shower recess and separate bath tub Private low maintenance and sunny courtyard Undercover parking

Property Available: Now

Pet Policy: