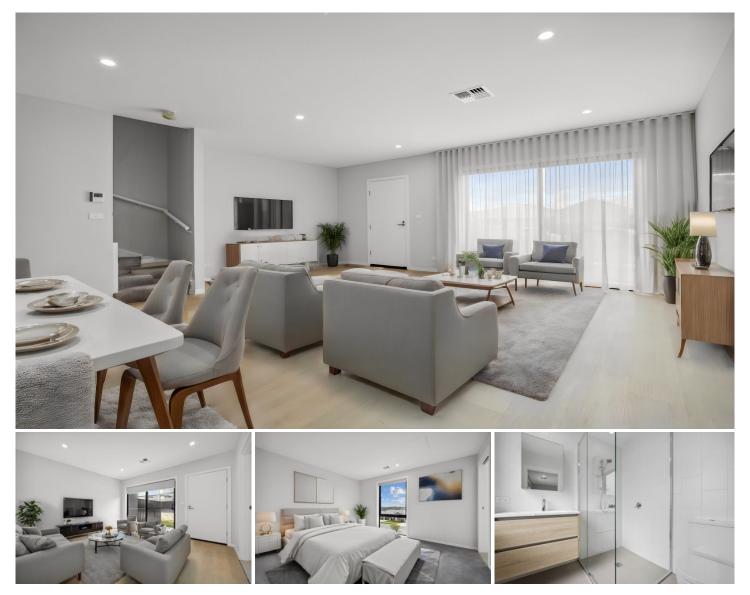

## 45 McFarlane Avenue Googong NSW

This brand new three-bedroom townhouses is the ideal home for you, whether you're starting out in life, building a better lifestyle for your family or looking to down-size, this super-convenient location makes Avia a great choice.

Indoor outdoor living is a feature of the townhouses, where dual-sided living areas open to two separate courtyards. It's less than half an hour to Parliament House, the city centre or Woden, 20 minutes to Tuggeranong and just 18 minutes to the airport. A short eight-minute drive gets you to Queanbeyan.

## Features include:

Three spacious bedrooms, with built-in wardrobes Walk-in wardrobe & ensuite to main bedroom Ducted reverse cycle heating and cooling High quality AEG Appliances All residences feature double glazing to all windows and doors. Landscaped communal gardens