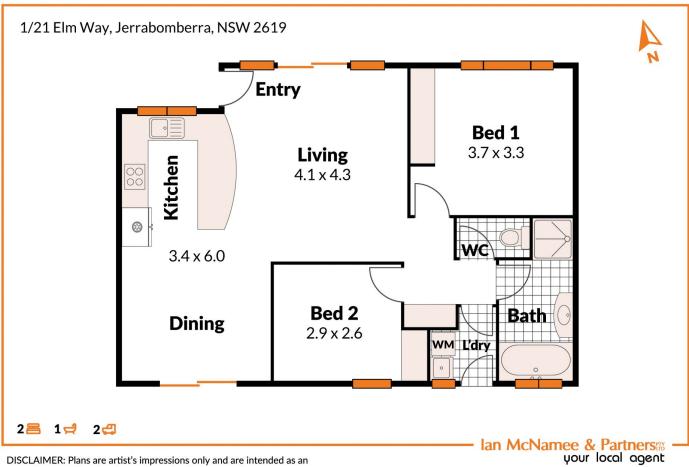

## 1/21 Elm Way Jerrabomberra NSW

Rates: \$2,506.16 per annum (approx.) Strata: \$745.41 per quarter (approx.)

Rent: \$550 per week

Looking for the perfect blend of comfort and convenience in Jerrabomberra? Look no further than this appealing single-level townhouse now on the market. Boasting two spacious bedrooms complete with built-in robes, this property offers ample storage for all your needs.

Step inside to discover open-plan tiled living areas, enhanced with underfloor heating for cozy winters. The well-appointed kitchen features a large breakfast bar and electric cooking.

Outside, enjoy the privacy of not one, but two paved courtyards - ideal for entertaining or simply soaking up the sunshine. With one allocated carport and an additional car space, parking will never be an issue.