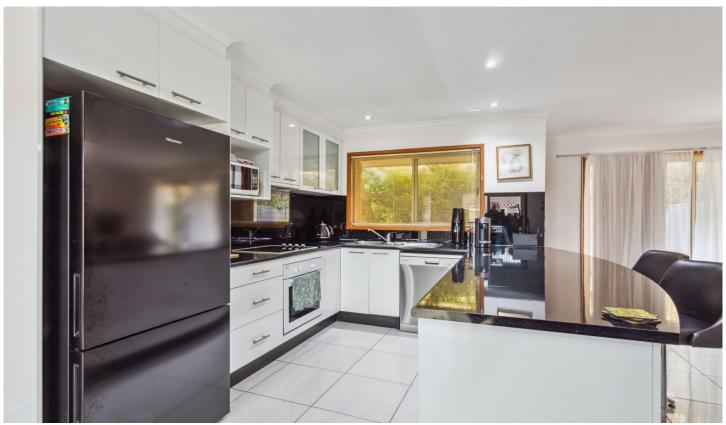

Step inside to discover open-plan tiled living areas, enhanced with underfloor heating for cozy winters. The well-appointed kitchen features a large breakfast bar and electric cooking.

Outside, enjoy the privacy of not one, but two paved courtyards - ideal for entertaining or simply soaking up the sunshine. With one allocated carport and an additional car space, parking will never be an issue.