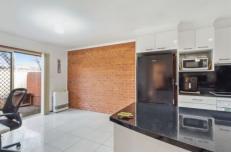

Step inside to discover open-plan tiled living areas, enhanced with underfloor heating for cozy winters. The well-appointed kitchen features a large breakfast bar and electric cooking.

Outside, enjoy the privacy of not one, but two paved courtyards - ideal for entertaining or simply soaking up the sunshine. With one allocated carport and an additional car space, parking will never be an issue.