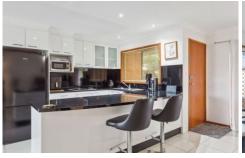

Step inside to discover open-plan tiled living areas, enhanced with underfloor heating for cozy winters. The well-appointed kitchen features a large breakfast bar and electric cooking.

Outside, enjoy the privacy of not one, but two paved courtyards - ideal for entertaining or simply soaking up the sunshine. With one allocated carport and an additional car space, parking will never be an issue.