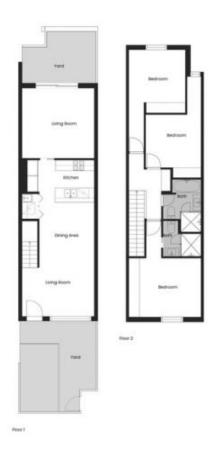

## 37 McFarlane Avenue Googong NSW

Levies: \$1060.32 per quarter

Living Size: 123m2 Total Size: 192m2 Year Built: 2024

Potential Rent: \$680 per week

Important Links showcasing the town-centre shopping complex under construction that will be conveniently located at your front door: