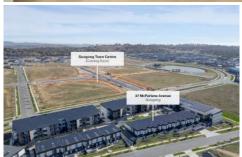

## 37 McFarlane Avenue Googong NSW

Levies: \$1060.32 per quarter

Living Size: 123m2 Total Size: 192m2 Year Built: 2024

Potential Rent: \$680 per week

Important Links showcasing the town-centre shopping complex under construction that will be conveniently located at your front door:

https://www.commercialrealestate.com.au/news/googong-1-8b-masterplanned-communitys-new-convenience-centre-seeks-investors-1314517/

https://aboutregional.com.au/supermarket-giant-coles-reve aled-as-anchor-for-new-googong-town-centre/423578/