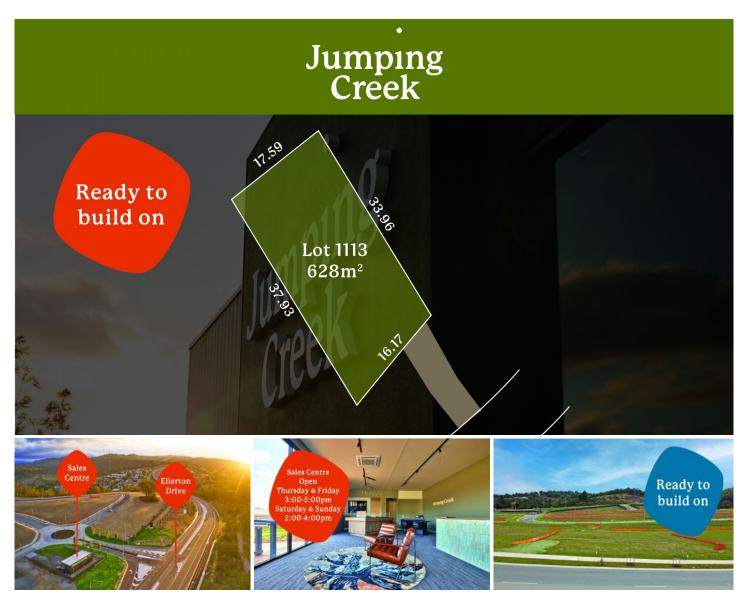

## Lot 1113/28 Lonergan Drive Greenleigh NSW

Visit our Sales Centre today to find out more. We're open on the corner of Jumping Creek Road and Ellerton Drive Queanbeyan.

Jumping Creek has unquestionably the largest residential lots available in the Canberra region.

This magnificent lot offers stunning views across Jumping Creek and to the future parkland and adventure play space.

Disclaimer: All purchasers must rely on their own enquiries, as the vendors or their respective agents do not make any warranty as to the accuracy of the information provided

**Price** : \$660,000 **Land Size** : 628 sqm

View: https://www.mcnamee.com.au/sale/nsw/cap

ital-monaro-snowy/greenleigh/residential/lan

d/8070569