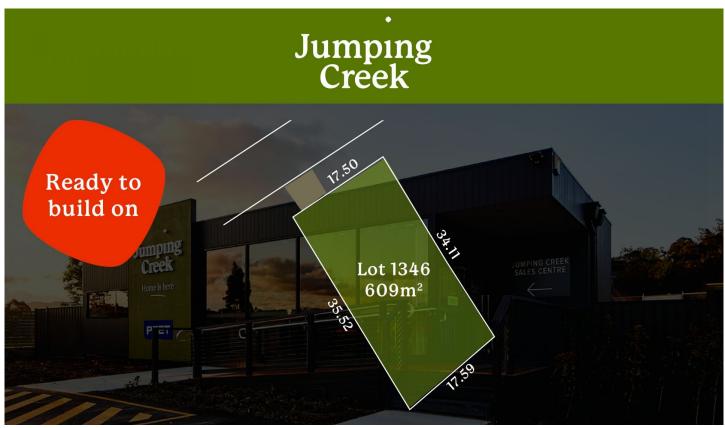

## Lot 1346/28 Lonergan Drive Greenleigh NSW

Visit our Sales Centre today to find out more. We're open on the corner of Jumping Creek Road and Ellerton Drive Queanbeyan.

Jumping Creek has unquestionably the largest residential lots available in the Canberra region.

**Price** : \$635,000 **Land Size** : 609 sqm

View: https://www.mcnamee.com.au/sale/nsw/cap

ital-monaro-snowy/greenleigh/residential/lan

d/8070598