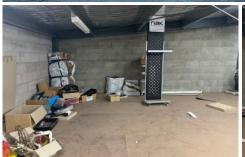

An exceptional opportunity awaits with this versatile commercial warehouse for sale. Spanning a total of 66m², the property features a mezzanine level perfect for storage, a fitted reception desk, and a private toilet and sink. It includes an allocated car space for convenience. Currently tenanted by a thriving hairdressing business and willing to sign a new lease this warehouse is perfectly located just a 5-minute drive from Fyshwick ACT and a 6-minute drive from Queanbeyan CBD. Whether you're an investor seeking a reliable income stream or a business owner looking for a strategic location, this property promises excellent potential and accessibility.