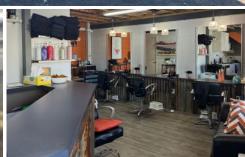

An exceptional opportunity awaits with this versatile commercial warehouse for sale. Spanning a total of 66m², the property features a mezzanine level perfect for storage, a fitted reception desk, and a private toilet and sink. It includes an allocated car space for convenience. Currently tenanted by a thriving hairdressing business and willing to sign a new lease this warehouse is perfectly located just a 5-minute drive from Fyshwick ACT and a 6-minute drive from Queanbeyan CBD. Whether you're an investor seeking a reliable income stream or a business owner looking for a strategic location, this property promises excellent potential and accessibility.