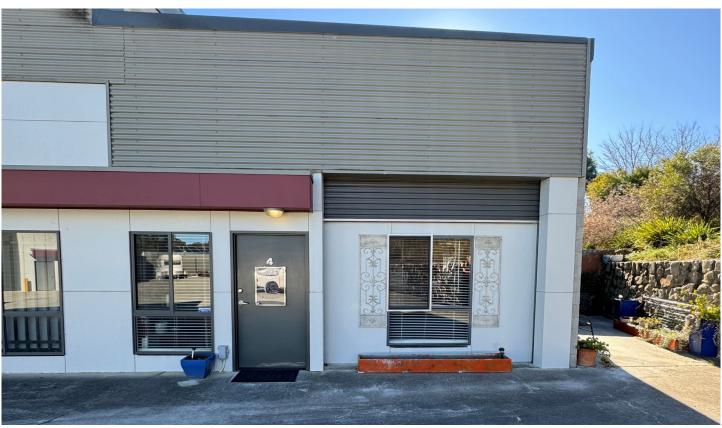

## 4/8 Gregg Place Crestwood NSW

Rates: \$2415.15 per annum Strata: \$406.45 per quarter Ground Floor Size: 36m2 (approx) Mezzanine Size: 30m2 (approx.) Current Rent: \$715 per month Potential Rent: \$2,500 per month

An exceptional opportunity awaits with this versatile commercial warehouse for sale. Spanning a total of 66m², the property features a mezzanine level perfect for storage, a fitted reception desk, and a private toilet and sink. It includes an allocated car space for convenience. Currently tenanted by a thriving hairdressing business and willing to sign a new lease this warehouse is perfectly located just a 5-minute drive from Fyshwick ACT and a 6-minute drive from Queanbeyan CBD. Whether you're an investor seeking a reliable income stream or a business owner looking for a strategic location, this property promises excellent potential and accessibility.

Price : \$230,000 plus GST

Building Size: 66 sqm

View : https://www.mcnamee.com.au/sale/nsw/

capital-monaro-snowy/crestwood/comm

ercial/industrial/8088591

Michael Edwards 6283 5555

Daniel Bevan 02 6297 5555