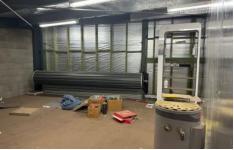

An exceptional opportunity awaits with this versatile commercial warehouse for sale. Spanning a total of 66m², the property features a mezzanine level perfect for storage, a fitted reception desk, and a private toilet and sink. It includes an allocated car space for convenience. Currently tenanted by a thriving hairdressing business and willing to sign a new lease this warehouse is perfectly located just a 5-minute drive from Fyshwick ACT and a 6-minute drive from Queanbeyan CBD. Whether you're an investor seeking a reliable income stream or a business owner looking for a strategic location, this property promises excellent potential and accessibility.