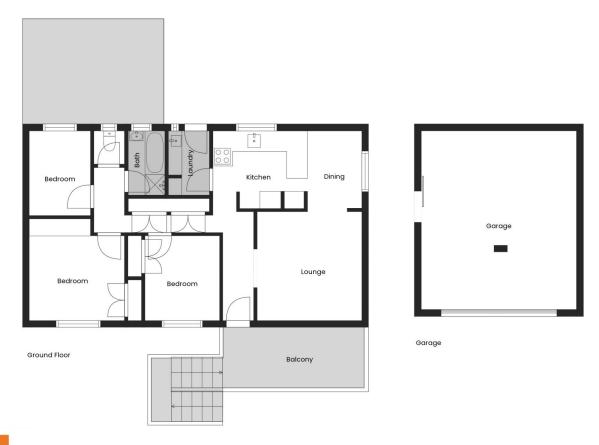

## 44 Elizabeth Crescent Queanbeyan NSW

Rates: \$3816.72 per annum

Block Size: 866m2

**Built: 1975** 

Current Rent: \$700 per week Lease Expiry: 23/01/2025

Nestled on an elevated position, this delightful family home boasts breath-taking views that will captivate everyone. Designed with both indoor and outdoor entertaining in mind, it offers perfect spaces for gatherings with family and friends. The updated kitchen, featuring plenty of cupboard space, gas cooking, dual oven & grill and Samsung dishwasher. The separate meals area provide an ideal setting for culinary delights and shared meals.

This home includes three spacious bedrooms, a generously sized loungeroom, and a separate bathroom and toilet, ensuring comfort and convenience for all family members. The internal laundry adds to the practicality of the home, while the large pergola and backyard create a