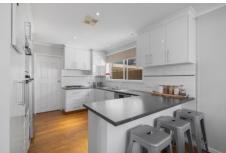

## 44 Elizabeth Crescent Queanbeyan NSW

Rates: \$3816.72 per annum

Block Size: 866m2

**Built: 1975** 

Current Rent: \$700 per week Lease Expiry: 23/01/2025

Nestled on an elevated position, this delightful family home boasts breath-taking views that will captivate everyone. Designed with both indoor and outdoor entertaining in mind, it offers perfect spaces for gatherings with family and friends. The updated kitchen, featuring plenty of cupboard space, gas cooking, dual oven & grill and Samsung dishwasher. The separate meals area provide an ideal setting for culinary delights and shared meals.