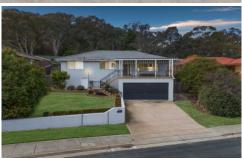

## 44 Elizabeth Crescent Queanbeyan NSW

Rates: \$3816.72 per annum

Block Size: 866m2

**Built: 1975** 

Current Rent: \$700 per week Lease Expiry: 23/01/2025

Nestled on an elevated position, this delightful family home boasts breath-taking views that will captivate everyone. Designed with both indoor and outdoor entertaining in mind, it offers perfect spaces for gatherings with family and friends. The updated kitchen, featuring plenty of cupboard space, gas cooking, dual oven & grill and Samsung dishwasher. The separate meals area provide an ideal setting for culinary delights and shared meals.