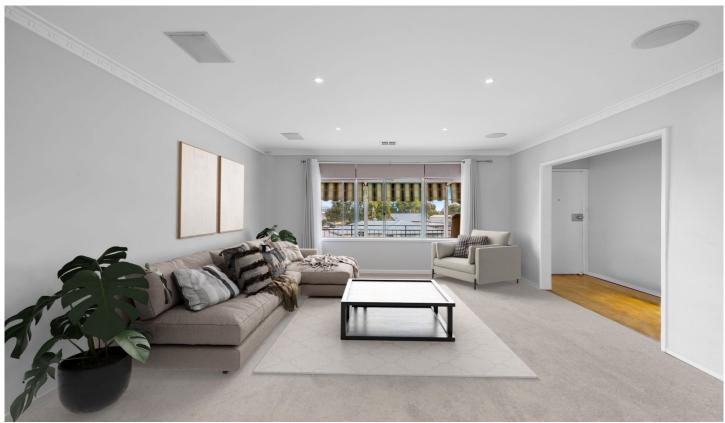

## 44 Elizabeth Crescent Queanbeyan NSW

Rates: \$3816.72 per annum

Block Size: 866m2

**Built: 1975** 

Current Rent: \$700 per week Lease Expiry: 23/01/2025

Nestled on an elevated position, this delightful family home boasts breath-taking views that will captivate everyone. Designed with both indoor and outdoor entertaining in mind, it offers perfect spaces for gatherings with family and friends. The updated kitchen, featuring plenty of cupboard space, gas cooking, dual oven & grill and Samsung dishwasher. The separate meals area provide an ideal setting for culinary delights and shared meals.

This home includes three spacious bedrooms, a generously sized loungeroom, and a separate bathroom and toilet, ensuring comfort and convenience for all family members. The internal laundry adds to the practicality of the home, while the large pergola and backyard create a