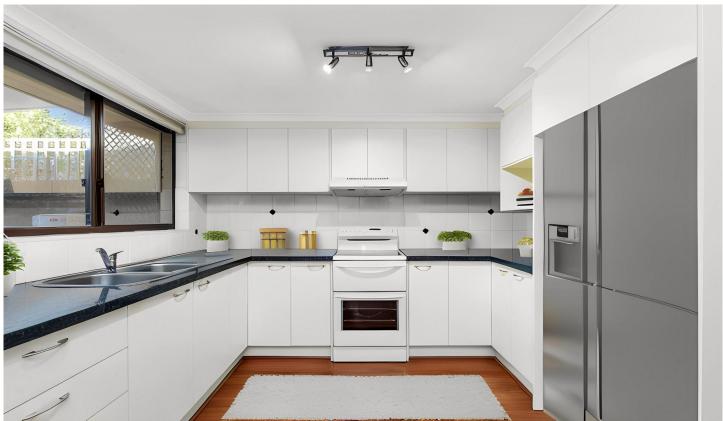

## 6/20 Donald Road Queanbeyan NSW

Rates: \$2,813.86 per annum Strata: \$699.69 per quarter Living: 75m2 (approx.) Courtyards: 77m2 (approx.) Potential Rent: \$500 per week

This magnificent two-bedroom townhouse is nestled in the serene "Woodbury Court" complex, offering the perfect blend of contemporary and practical living.

As you enter the main bedroom, you'll find a built-in robe and a private balcony. The split-system air conditioning units both upstairs and downstairs ensure year-round comfort.

The townhouse features two spacious, low-maintenance courtyards-one at the front and one at the rear-providing ample space for outdoor living and entertaining. An internal laundry adds to your convenience. The single lockable garage offers secure parking with internal access, making it