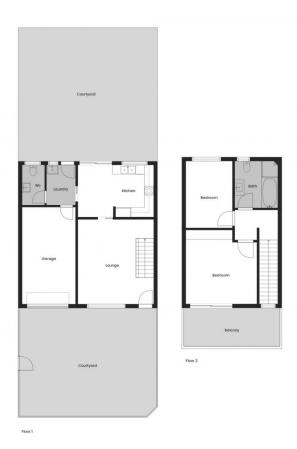

## 6/20 Donald Road Queanbeyan NSW

Rates: \$2,813.86 per annum Strata: \$699.69 per quarter Living: 75m2 (approx.) Courtyards: 77m2 (approx.) Potential Rent: \$500 per week

This magnificent two-bedroom townhouse is nestled in the serene "Woodbury Court" complex, offering the perfect blend of contemporary and practical living.

As you enter the main bedroom, you'll find a built-in robe and a private balcony. The split-system air conditioning units both upstairs and downstairs ensure year-round comfort.

The townhouse features two spacious, low-maintenance courtyards-one at the front and one at the rear-providing ample space for outdoor living and entertaining. An internal laundry adds to your convenience. The single lockable garage offers secure parking with internal access, making it