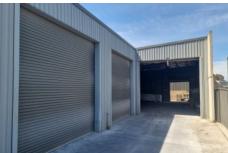

With ample parking, 3 high-access doors, and rear storage, your operations will thrive effortlessly. The inclusion of phase 3 power and a mezzanine ensures versatility and efficiency.

Embrace the potential of a longer lease and elevate your business with this prime commercial property. Don't miss out on this exceptional opportunity - secure your space today and establish your business in this strategic industrial location.

Ideal for steel fabrication, joiner or storage logistics.

Price : \$98,000 pa Building Size : 540 sqm

View : https://www.mcnamee.com.au/lease/ns w/capital-monaro-snowy/queanbeyan-ea

st/commercial/industrial/8109215