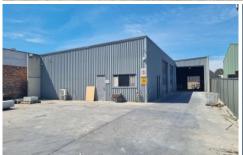

## 2/18 Endurance Avenue Queanbeyan East NSW

Discover the ideal industrial hub for your business at our warehouse located conveniently near arterial roads, offering seamless access to the ACT border.

Spanning 540m2, this space boasts essential amenities including 2 WCs, a breakfast room, and an office.

With ample parking, 3 high-access doors, and rear storage, your operations will thrive effortlessly. The inclusion of phase 3 power and a mezzanine ensures versatility and efficiency.

Embrace the potential of a longer lease and elevate your business with this prime commercial property. Don't miss out on this exceptional opportunity - secure your space today and establish your business in this strategic industrial location.

Ideal for steel fabrication, joiner or storage logistics.

Price : \$98,000 pa Building Size : 540 sqm

View : https://www.mcnamee.com.au/lease/ns w/capital-monaro-snowy/queanbeyan-ea

st/commercial/industrial/8109215