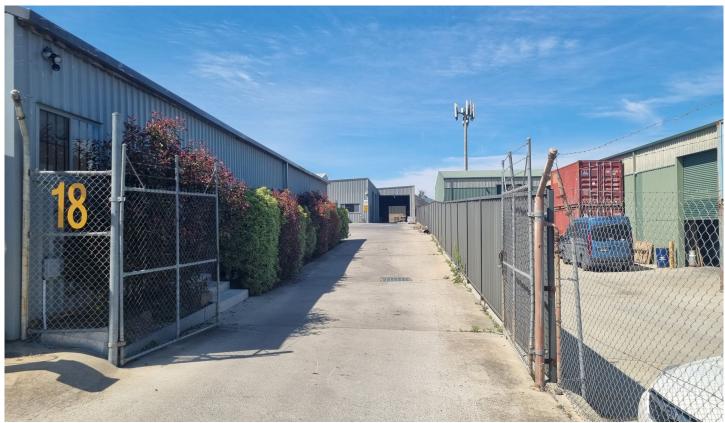

## 2/18 Endurance Avenue Queanbeyan East NSW

Discover the ideal industrial hub for your business at our warehouse located conveniently near arterial roads, offering seamless access to the ACT border.

Spanning 540m2, this space boasts essential amenities including 2 WCs, a breakfast room, and an office.

With ample parking, 3 high-access doors, and rear storage, your operations will thrive effortlessly. The inclusion of phase 3 power and a mezzanine ensures versatility and efficiency.

Embrace the potential of a longer lease and elevate your business with this prime commercial property. Don't miss out on this exceptional opportunity - secure your space today and establish your business in this strategic industrial location.

Ideal for steel fabrication, joiner or storage logistics.

Price : \$98,000 pa Building Size : 540 sqm

View : https://www.mcnamee.com.au/lease/ns w/capital-monaro-snowy/queanbeyan-ea

st/commercial/industrial/8109215