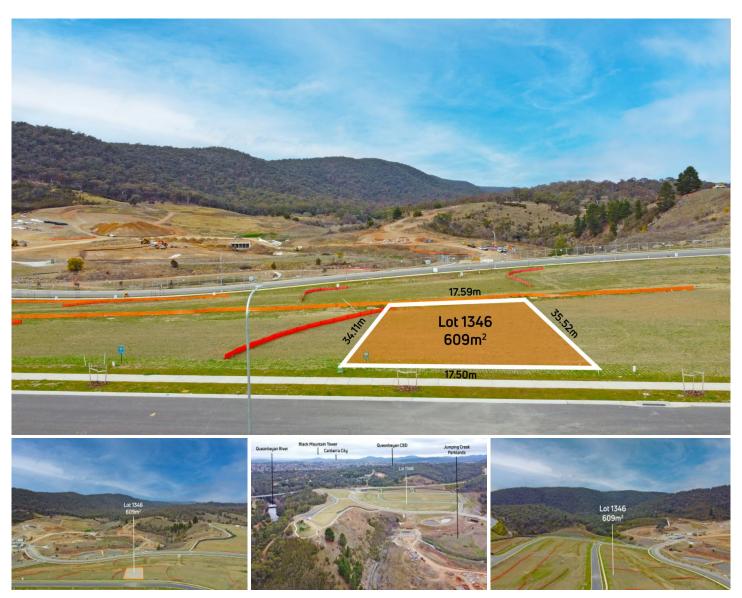

#### A lot of size

Unleash your imagination on this expansive 609m2 parcel of land. This block is designed to make the most of solar orientation and giving you plenty of space to build your dream home.

## A lot of nature

This suburban retreat is cradled by the Queanbeyan River on its northeastern banks, offering a secluded yet accessible escape into the embrace of nature. **Price**: \$625,000 - \$650,000

Land Size: 609 sqm

View: https://www.mcnamee.com.au/sale/nsw/cap

ital-monaro-snowy/greenleigh/residential/lan

d/8112289