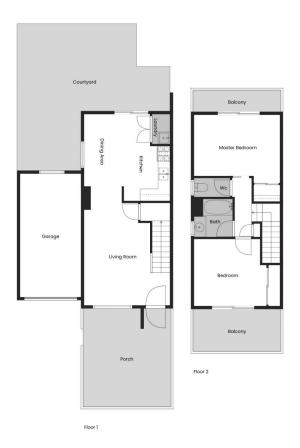

## 1/111 Uriarra Road Crestwood NSW

Rates: \$2,779.20 per annum Strata: \$1039.66 per quarter

Living Size: 124m2 Total Size: 194m2 Year of Build: 1994

Offered for the first time in 22 years, this stunning two-storey townhouse offers modern living, practicality and style. Freshly painted and adorned with high-quality carpet, this home exudes a sense of newness that welcomes you from the moment you enter. The spacious and private front patio invites you to unwind and savour the tranquillity of your surroundings, setting the tone for what lies within.

Inside, the living room offers a reverse cycle split system for year-round bliss and clever understair storage to keep your space impeccably organized. The heart of the home, the kitchen, and dining area, is designed with the home chef in mind, boasting gas cooking and an elegant European laundry that ensures every inch of space is