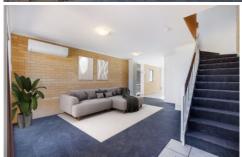

Inside, the living room offers a reverse cycle split system for year-round bliss and clever understair storage to keep your space impeccably organized. The heart of the home, the kitchen, and dining area, is designed with the home chef in mind, boasting gas cooking and an elegant European laundry that ensures every inch of space is