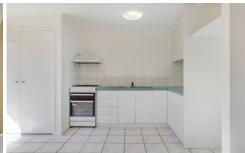

Inside, the living room offers a reverse cycle split system for year-round bliss and clever understair storage to keep your space impeccably organized. The heart of the home, the kitchen, and dining area, is designed with the home chef in mind, boasting gas cooking and an elegant European laundry that ensures every inch of space is