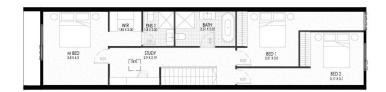

# HANE

UNIT 2 & 4, 3 & 5 MIRRORED
3 BED, 2 BATH, 2 CAR PARKING
GROUND FLOOR
LEVEL 1
TOTAL LIVING
126.88m<sup>2</sup>

GARAGE PORCH OPEN SPACE 36.25m<sup>2</sup> 6.02m<sup>2</sup> 21.00m<sup>2</sup>

LEVEL 1- UNIT 2-5

GROUND FLOOR- UNIT 2-5