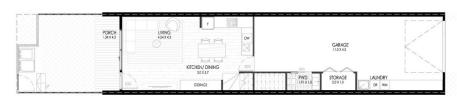

# HANE

UNIT 2 & 4, 3 & 5 MIRRORED
3 BED, 2 BATH, 2 CAR PARKING
GROUND FLOOR
LEVEL 1
TOTAL LIVING
126.88m<sup>2</sup>

GARAGE PORCH OPEN SPACE 36.25m<sup>2</sup> 6.02m<sup>2</sup> 21.00m<sup>2</sup>

LEVEL 1- UNIT 2-5

GROUND FLOOR- UNIT 2-5