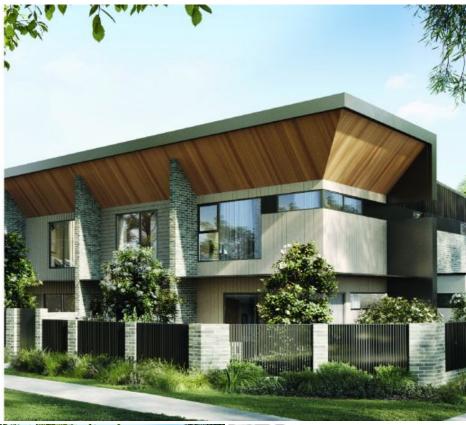

#### The Centrepiece of Modern Living

From the outside looking in, Hane's contemporary lines, modern brick construction, and expansive windows tell a story of sleek, refined living. The design-centric exterior, with its subtle detailing, features two symmetrical two-story residential blocks divided by a wide shared driveway.

## Where Life Takes Flight

EMBRACE BIG, BOLD LIVING IN YOUR CHOICE OF 3 OR 4 BEDROOM TOWNHOUSE DESIGNS

The name Hane, meaning "wings" in Japanese is inspired by the sweeping architectural wing-like lines that define the project's aesthetic.

### 2, 3, 4 &/60 Bunyip Drive Googong NSW

The name Hane, meaning "wings" in Japanese, is inspired by the sweeping architectural wing-like lines that define the project's aesthetic.

Embrace big, bold, beautiful living in your choice of 3 or 4 bedroom townhouse designs, located on the doorstep of Googong West's future Neighbourhood Village. Hane is not just a home, but your sanctuary - a respite from the busy world in a lavishly sized townhouse residence that perfectly balances work, rest, and play.