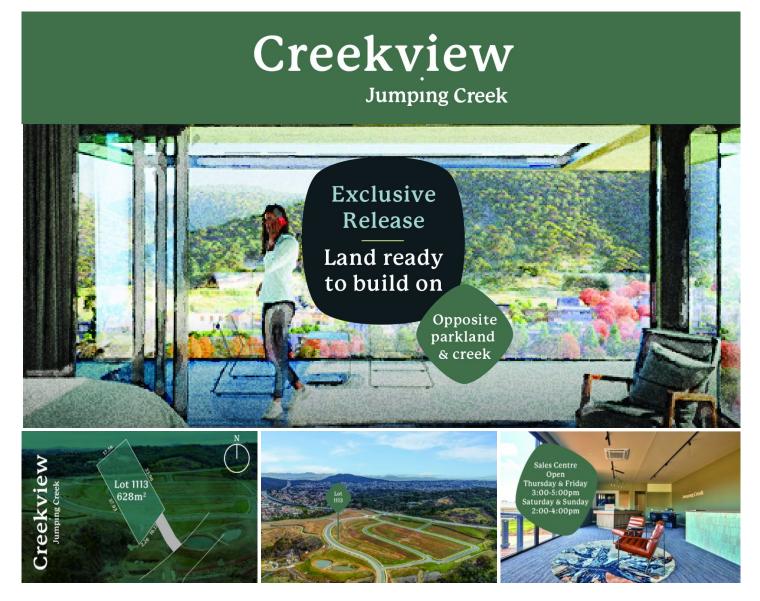

## 1113/ Ellerton Drive Greenleigh NSW

Jumping Creek has unquestionably the largest residential lots available in the Canberra region.

Enjoy lush parkland at your doorstep and rolling bush mountain views when you build at Creekview. In this special corner of Jumping Creek, you can discover the sense of connection offered by the natural landscape, while still enjoying the comfort and convenience of an inner suburb. Welcome to your backyard for a beautiful life.

These lots are nestled in the valley, and as the name suggests, they overlook Jumping Creek and the beautiful parkland and adventure play space. Here you can discover the sense of connection offered by the natural landscape, while still enjoying the comfort and convenience of an inner suburb.

This is an exclusive prime urban infill estate in a special corner of the world that has never been accessible before now. Here you will find home.

| Price     | : \$660,000     |
|-----------|-----------------|
| Land Size | : 628 sqm       |
| View      | : https://www.r |