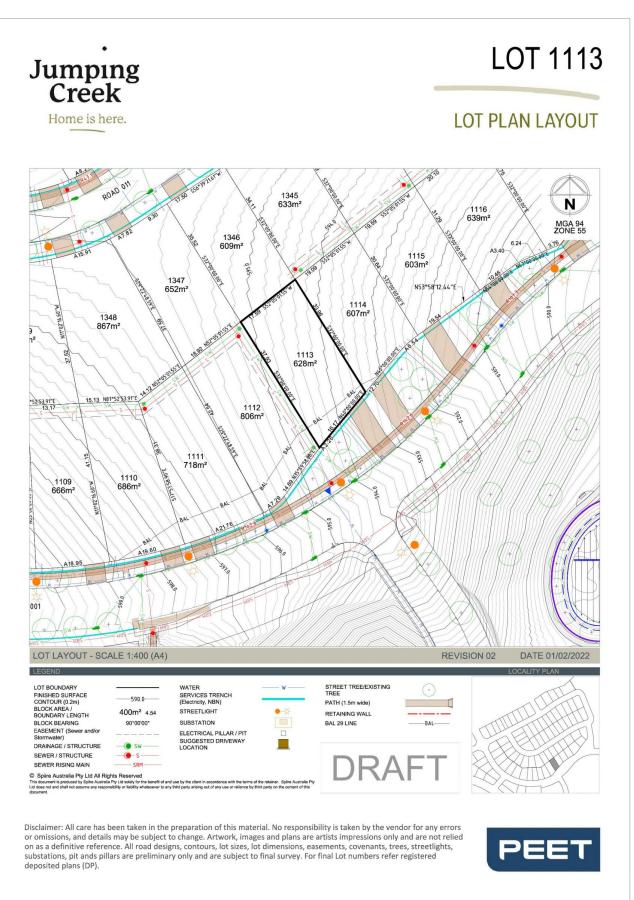

This is an exclusive prime urban infill estate in a special corner of the world that has never been accessible before now. Here you will find home.

| Price     | : \$660,000     |
|-----------|-----------------|
| Land Size | : 628 sqm       |
| View      | : https://www.r |