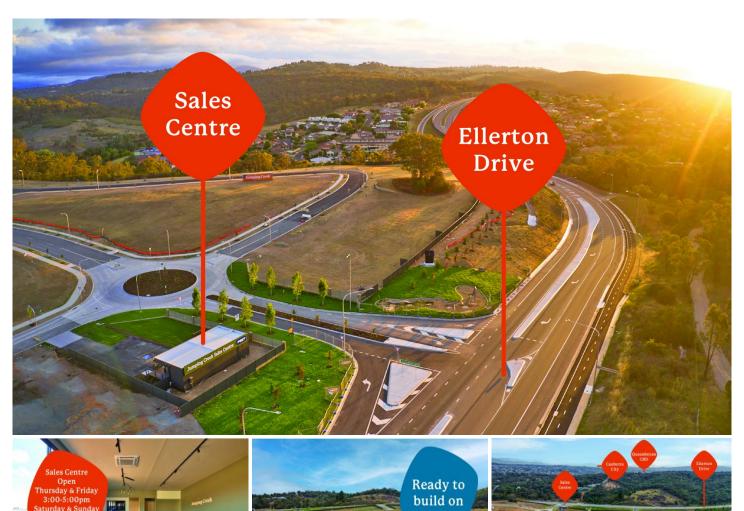

## 1203/28 Lonergan Drive Greenleigh NSW

Lot 1203 - Blocks now ready to build on at Jumping Creek NSW 2620

Visit our Sales Centre today to find out more. We're open on the corner of Jumping Creek Road and Ellerton Drive Queanbeyan.

Jumping Creek has unquestionably the largest residential lots available in the Canberra region.

This is an exclusive prime urban infill estate in a special corner of the world that has never been accessible before now. Here you will find home.

Build a spacious house nestled in nature and custom-made just for you, on a residential lot with Queanbeyan and Canberra just a stone's throw away.

This stunning lot offers stunning views across Jumping Creek to the bushland backdrop. The 886m2 allows a