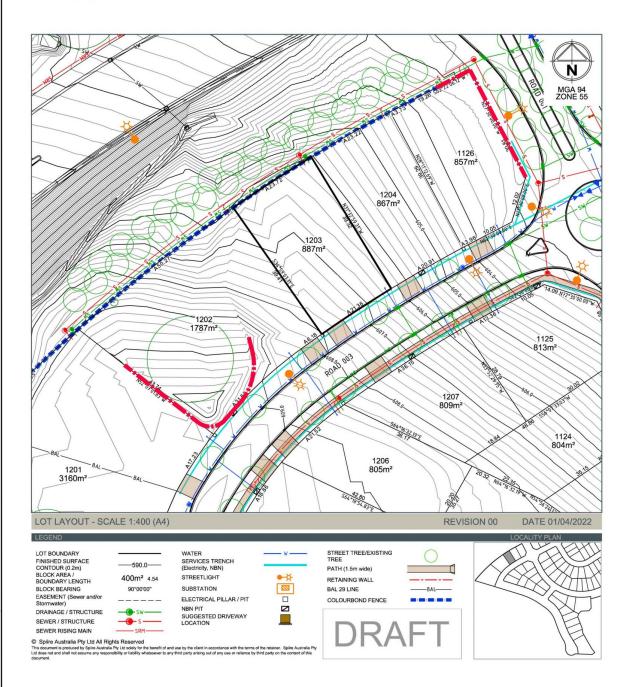

## **LOT 1203**

## LOT PLAN LAYOUT

Disclaimer: All care has been taken in the preparation of this material. No responsibility is taken by the vendor for any errors or omissions, and details may be subject to change. Artwork, images and plans are artists impressions only and are not relied on as a definitive reference. All road designs, contours, lot sizes, lot dimensions, easements, covenants, trees, streetlights, substations, pit ands pillars are preliminary only and are subject to final survey. For final Lot numbers refer registered deposited plans (DP).

file name 307257CG950.dvg layout name CG061 plotted by Benjamin Cargill file location GN30N307257CGWINACADNLot Disclosure PlanNACAD plot date 01/04/2022 9:04. AM Sheet of Sheets