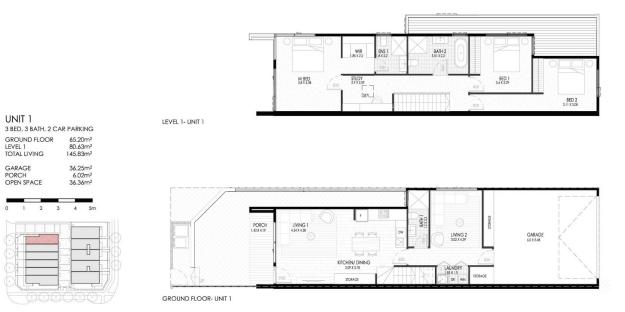

## 3 🛤 3 🚰 2 🚘

Price : \$805,000

View : https://www.mcnamee.com.au/sale/nsw/capitalmonaro-snowy/googong/residential/townhouse/8 119504