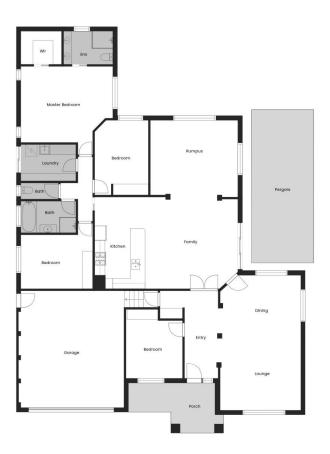

## 7 Elaroo Place Jerrabomberra NSW

Rates: \$4,240.28 per annum

Living: 215m2 Garage: 41.6m2 Block: 752m2

Welcome home to your new abode in the prestigious Jerrabomberra Estate, where modern design meets family-friendly living in this beautifully crafted single-level residence. Positioned in a quiet cul-de-sac, this exceptional property offers privacy and serenity, creating an ideal setting for family life.

As you step inside, you're greeted by a light-filled, open-plan design that seamlessly flows through multiple spacious living areas, including a dedicated family room and rumpus room, perfect for growing families who need versatile spaces to relax, play, and entertain. The four generous bedrooms provide ample accommodation, with the master bedroom featuring a private ensuite and a walk-in wardrobe, offering a peaceful retreat at the end of a