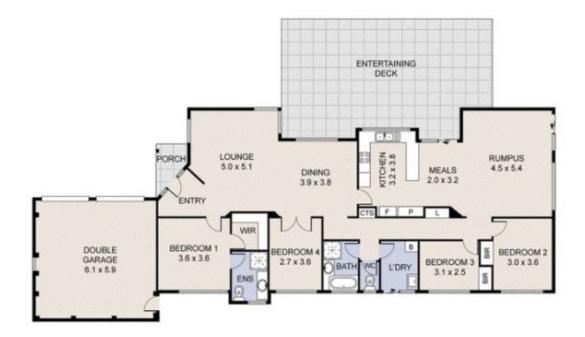

## **19 Gabriel Drive Jerrabomberra NSW**

Living -176m plus garage Rates: \$4,060.39 per annum Block Size: 800m2

Nestled in the serene and highly sought-after park area of Jerrabomberra, this single-level 4-bedroom family home offers the perfect blend of comfort, convenience, and elegance. Located on a quiet, tree-lined street, the property is just a short stroll from the local shopping precinct, schools and playing fields providing everything you need within easy reach while still maintaining a peaceful, residential charm.

From the moment you step inside, you'll be greeted by the warmth and spaciousness of the formal living area. With its sunny aspect, this room is bathed in natural light, creating an inviting and cheerful atmosphere where you can relax or entertain. The thoughtful layout of the home seamlessly balances open-plan spaces with private retreats, ideal for modern family living.