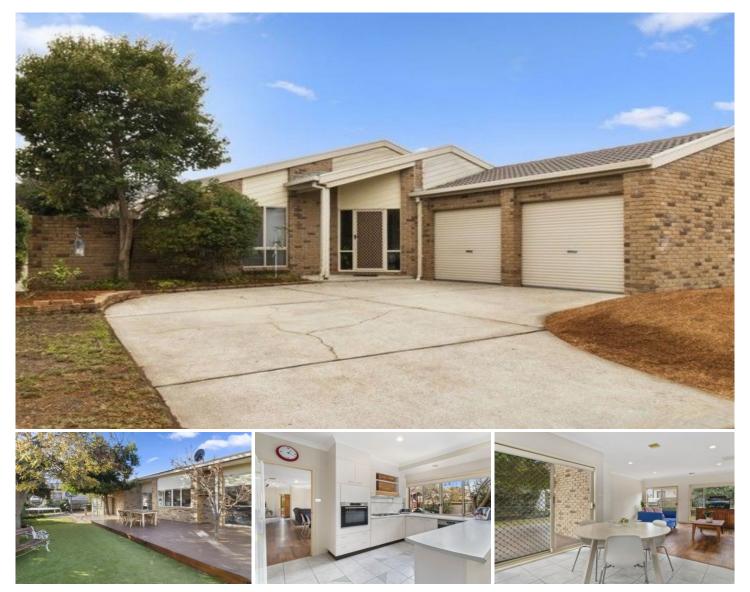

## **19 Gabriel Drive Jerrabomberra NSW**

Living -176m plus garage Rates: \$4,060.39 per annum Block Size: 800m2

Nestled in the serene and highly sought-after park area of Jerrabomberra, this single-level 4-bedroom family home offers the perfect blend of comfort, convenience, and elegance. Located on a quiet, tree-lined street, the property is just a short stroll from the local shopping precinct, schools and playing fields providing everything you need within easy reach while still maintaining a peaceful, residential charm.

From the moment you step inside, you'll be greeted by the warmth and spaciousness of the formal living area. With its sunny aspect, this room is bathed in natural light, creating an inviting and cheerful atmosphere where you can relax or entertain. The thoughtful layout of the home seamlessly balances open-plan spaces with private retreats, ideal for modern family living.

## 4 🛤 2 🚔 2 🚘

Price : Auction - 2/11/2024

Land Size : 800 sqm View : https://wy

: https://www.mcnamee.com.au/sale/nsw/cap ital-monaro-snowy/jerrabomberra/residential /house/8151856

Darren Bennett 02 6283 5555