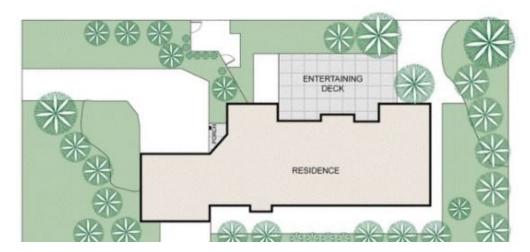

## **19 Gabriel Drive Jerrabomberra NSW**

Living -176m plus garage Rates: \$4,060.39 per annum Block Size: 800m2

Nestled in the serene and highly sought-after park area of Jerrabomberra, this single-level 4-bedroom family home offers the perfect blend of comfort, convenience, and elegance. Located on a quiet, tree-lined street, the property is just a short stroll from the local shopping precinct, schools and playing fields providing everything you need within easy reach while still maintaining a peaceful, residential charm.