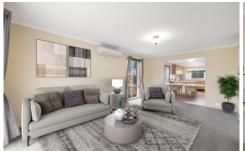

Whether you're downsizing or looking for a home with low maintenance, the smart design has you covered. The spacious living room, functional kitchen with electric cooking, and dining area cater to your daily needs with style. The home is equipped with natural gas heating, a reverse cycle wall unit for year-round comfort, and includes an NBN connection.