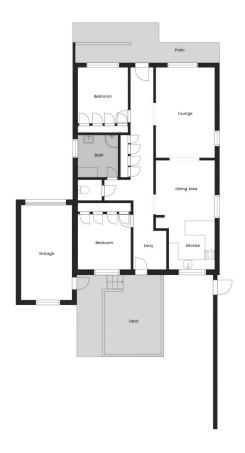

## 1/46 Atkinson Street Queanbeyan NSW

Rates: \$3,215.35 per annum Strata: \$766.67 per quarter

Rental Potential: \$450 per week (approx.)

This unique two-bedroom townhouse that feels more like a stand-alone home. Designed for comfort and convenience, this single-level property offers bright, open-plan living with no common walls, creating a sense of privacy and independence rarely found in townhouse living. Enjoy the serenity of front and rear courtyards featuring a private deck ideal for relaxing or entertaining outdoors.

Whether you're downsizing or looking for a home with low maintenance, the smart design has you covered. The spacious living room, functional kitchen with electric cooking, and dining area cater to your daily needs with style. The home is equipped with natural gas heating, a reverse cycle wall unit for year-round comfort, and includes an NBN connection.