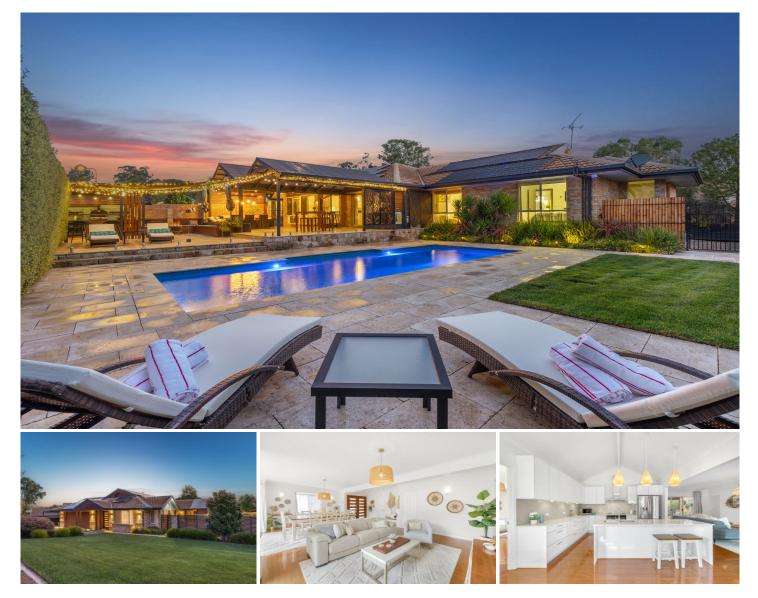

## 14 Forest Drive Jerrabomberra NSW

Rates: \$4,301.29 per annum Block Size:1119m2 Living Size: 218m2 plus huge outdoor entertaining areas Garage: 45.5m2

Set on a private 1119m<sup>2</sup> block, this beautifully presented 4-bedroom family home offers a seamless blend of luxury, comfort, and resort style living. With its stunning features, modern upgrades, and exceptional outdoor areas, it is perfectly designed for contemporary family living in this highly attractive estate and location.

Inside, you'll find elegantly updated interiors with sun soaked aspect offering North light and overlooking the outdoor entertaining space. A truly extraordinary feature of this property. The large, modern kitchen is a true centrepiece, boasting premium appliances and abundant stone finish counter space, perfect for home chefs and family gatherings and don't forget the breakfast room naturally sunlit and inviting. The living room boasts