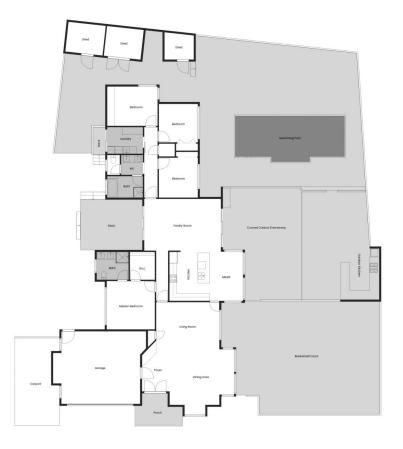

## 14 Forest Drive Jerrabomberra NSW

Rates: \$4,301.29 per annum Block Size:1119m2 Living Size: 218m2 plus huge outdoor entertaining areas Garage: 45.5m2

Set on a private 1119m<sup>2</sup> block, this beautifully presented 4-bedroom family home offers a seamless blend of luxury, comfort, and resort style living. With its stunning features, modern upgrades, and exceptional outdoor areas, it is perfectly designed for contemporary family living in this highly attractive estate and location.

## 4 🛤 2 🚔 3 🚘

| Price              |
|--------------------|
| <b>Building Si</b> |
| Land Size          |

: Auction - 9/11/24 Size : 218 sqm

: 1119 sqm

View

: https://www.mcnamee.com.au/sale/nsw/ capital-monaro-snowy/jerrabomberra/res idential/house/8158887