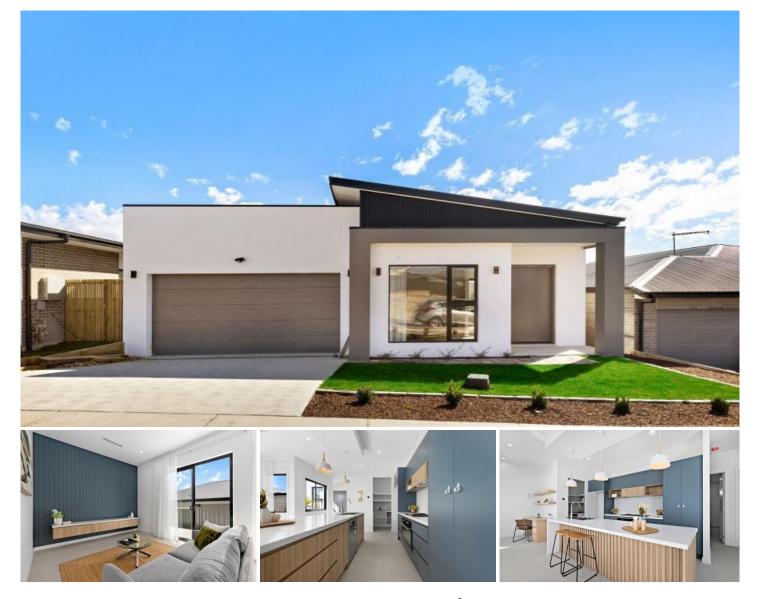

## 12 Hyssop Street Tralee NSW

Discover your new family home in Tralee! This brand-new residence is ideal for families seeking comfort & convenience, and this home features a thoughtfully designed open-plan layout that connects the living, kitchen and dining areas.

The modern kitchen boasts state-of-the-art appliances and ample counter space, making meal prep a joy. The dining area flows seamlessly into the cosy living space, creating a warm and inviting ambiance.

Features include:

- Brand new build
- Modern style kitchen
- High ceilings, and double glazing throughout