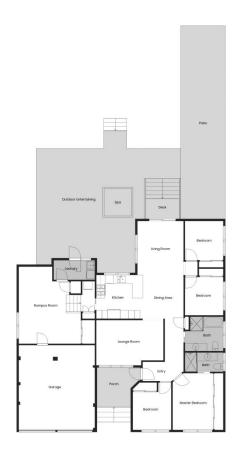

## 32 Kinlyside Avenue Jerrabomberra NSW

Rates: \$3,894.25 per annum (approx.)

Block Size: 800m<sup>2</sup> Year of Build: 1995

Welcome to your dream family sanctuary, nestled in a serene location backing onto a peaceful reserve. This spacious 4-bedroom property offers a harmonious blend of elegance and warmth, with its north-facing kitchen and family area bathed in natural light. The modern kitchen is fully equipped with a breakfast bar, gas cooking, and a dishwasher-ideal for hosting family meals and entertaining friends. With a separate formal living room, an additional rumpus room, and reverse cycle air conditioning throughout, there's plenty of space for everyone to unwind and enjoy.

The master bedroom is a private retreat featuring a built-in robe and ensuite, while three additional bedrooms, all with built-in robes, provide ample storage and space for the whole family. Ceiling fans in every room add extra comfort,