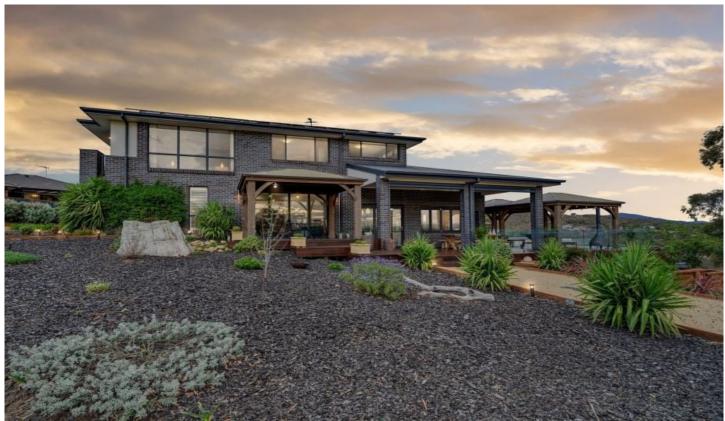

## 35 Balcombe Street Jerrabomberra NSW

Nestled high on a hilltop, discover this impressive five bedroom home, offering breathtaking views of the Brindabella Ranges. This residence features open-plan living that effortlessly connects indoor and outdoor spaces.

Step inside to a grand entrance hallway leading to a sunken formal lounge with its own outdoor access. The split-level design descends to a magnificent kitchen that flows into the family and dining areas. Enjoy bi-fold doors with retractable fly-screens opening onto expansive covered decks, ideal for alfresco dining and relaxation.