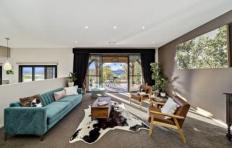

Step inside to a grand entrance hallway leading to a sunken formal lounge with its own outdoor access. The split-level design descends to a magnificent kitchen that flows into the family and dining areas. Enjoy bi-fold doors with retractable fly-screens opening onto expansive covered decks, ideal for alfresco dining and relaxation.