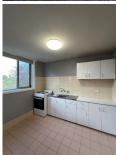

## Ian McNamee & Partners

Spacious two bedroom unit located on the second floor of this very tidy unit complex with keyed main door entry and intercom. Entry into large hallway which opens out into lounge room, kitchen with electric cooking, good size master bedroom with plenty of space, large built in robe, second bedroom also features built in. Combined bathroom and laundry. With quick access to the CBD and just a 15-minute drive to Canberra.

## Features Include:

Large hallway which opens out into lounge room Well-presented kitchen First bedroom with plenty of space in the large built in robe Second bedroom features built in robe

Property Available: Now