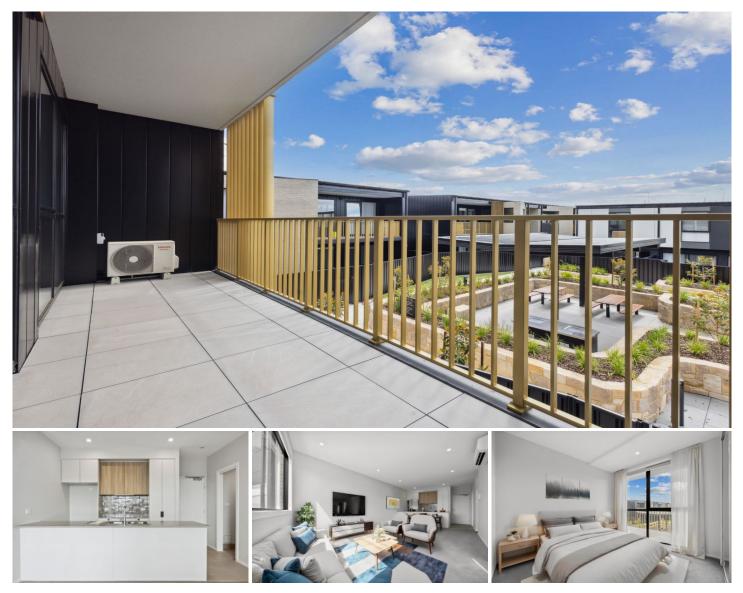

## 212/125 Wellsvale Drive Googong NSW

With high ceilings, tall windows, a generous living area & a spacious balcony this two bedroom apartment gives you space to move and breathe. Avia is ideally located opposite Googong's town centre, putting all life's essentials on your doorstep. Imagine walking to the supermarket or stepping out for a coffee or even dinner just across the road.

Features include: Two bedrooms, with built-in wardrobes Ensuite to main bedroom Spilt System heating and cooling High quality AEG Appliances All residences feature double glazing to all windows and doors. Spacious balcony Double basement car spaces, with a storage cage included