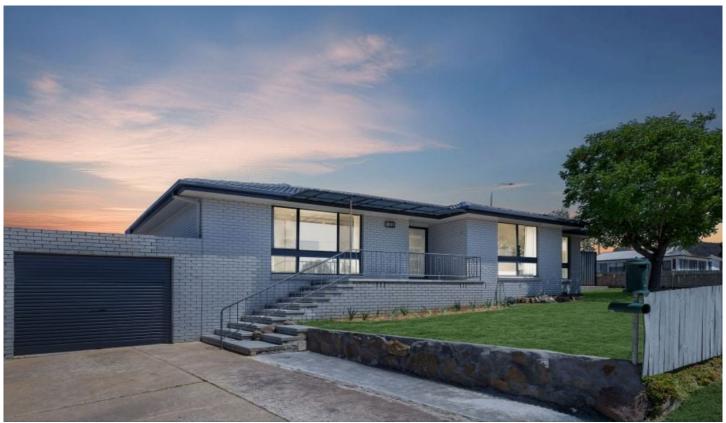

## 1 Pindari Crescent Queanbeyan NSW

Rates: \$3,683.81 per annum

Block size: 594m2

Welcome to this naturally light, single-level, upgraded three-bedroom home, ideally situated just a short stroll from the vibrant Karabar shopping village. With North facing living areas, this home is designed to feel open and welcoming, with a cozy sunroom perfect for relaxation or entertaining year-round. The modern, updated kitchen and bathroom adds a touch of contemporary style, while a private outdoor entertaining area makes hosting friends and family a breeze.

Designed for convenience and functionality, this home offers substantial under-house storage, providing a practical solution for keeping seasonal items neatly organized. Additionally, the secure yard offers a safe, fully fenced space-perfect for children and pets to play freely on the level grassed area.