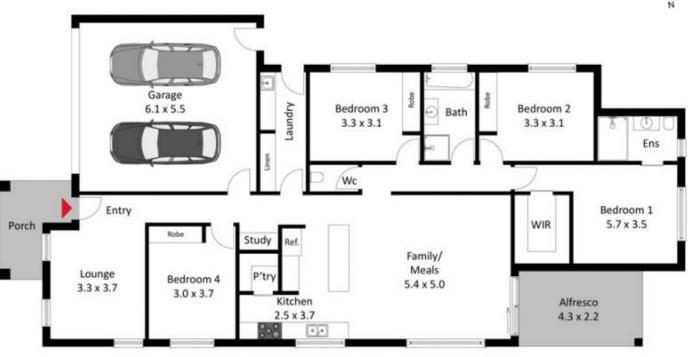

## 76 Alpine Ash Way Tralee NSW

Rates: \$3,076.11 per annum

Block Size: 405m2

Living: 162m2 plus garage

Alfresco: 11m2

Embrace modern living in this exquisite, brand-new home located in the newly established South Jerrabomberra estate . Perfect for families, this property offers a harmonious blend of luxury and community-oriented living.

Step inside to discover a spacious open-plan layout that includes a light-filled living, quality kitchen, and family meals area designed for entertaining and cherished family moments.

The modern kitchen features top-of-the-line appliances and generous counter space, catering to all your culinary needs. With two separate living rooms and a dedicated study nook, you'll find versatile spaces ideal for relaxation and productivity.

4 🕮 2 👄

**Price**: \$895,000 - \$920,000

Building Size : 162 sqm Land Size : 405.4 sqm View : https://www

: https://www.mcnamee.com.au/sale/nsw/capital-monaro-snowy/tralee/residential/

house/8172354

**Darren Bennett** 02 6283 5555