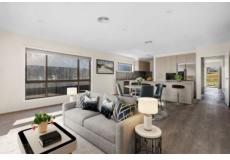

Step inside to discover a spacious open-plan layout that includes a light-filled living, quality kitchen, and family meals area designed for entertaining and cherished family moments.

The modern kitchen features top-of-the-line appliances and generous counter space, catering to all your culinary needs. With two separate living rooms and a dedicated study nook, you'll find versatile spaces ideal for relaxation and productivity.